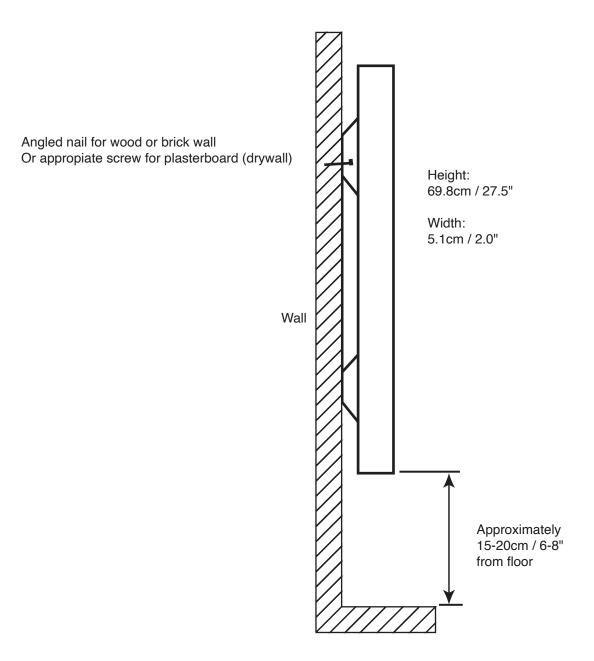

#### When you have bought your E4004 there are a few guidelines to follow:

1. Keep the unit in an upright position fixed to the wall, roughly 15-20 cm / 6-8" above the floor. It should be located on the lowest floor of the property. Preferably under or near the bedrooms of any persons who suffer from restless sleep or who are the most unwell. If possible, underneath the bedrooms is preferable. If this is not possible, the unit can be located near the middle of the property, on the lowest floor.

#### Specifications:

Dimensions : 5.1  $\times$  5.1  $\times$  69.8 cm / 2"  $\times$  2"  $\times$  27.5" (Depth  $\times$  Width  $\times$  Height)

Coverage : Covers a ground area of up to 100 square metres / 1000 square feet

### INSTALLATION DIAGRAM: E4004 Energetic Vitaliser