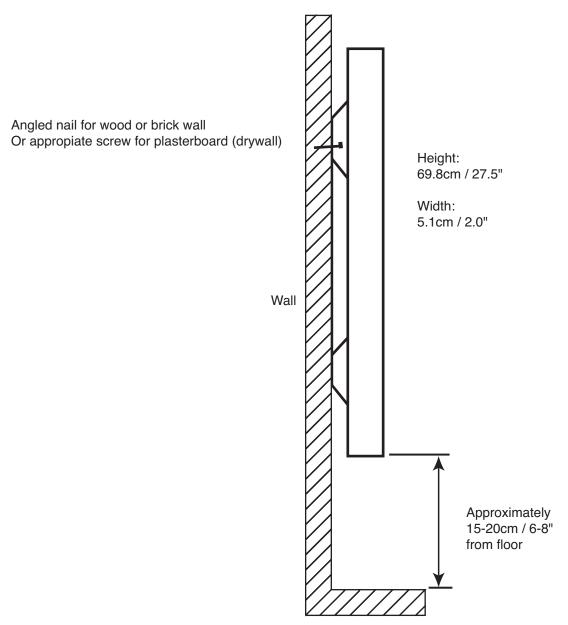

#### When you have bought your E4004 there are a few guidelines to follow:

- I. Keep the unit in an upright position fixed to the wall, roughly 15-20 cm / 6-8" above the floor. It should be located on the lowest floor of the property under or near the bedrooms of any persons who suffer from restless sleep or who are in the worst general health. If possible, underneath the bedrooms is preferable. If this is not possible, the unit can be located near the middle of the property, on the lowest floor.
- 2. Do not install within 1.5 feet / 0.5 metres of large steel objects like refrigerators, radiators, steel cabinets etc. This also applies through walls. If done so, this will slightly reduce the product's performance.
- 3. The only regular maintenance is to keep the unit clean and dry.
- 4. If you move, this is no problem, just install in the new premises according to these instructions. Even if the Geopathic Stress and Electro Stress levels are lower the unit still acts as an energy booster for all the inhabitants, due to the unique Geomack Energetic Vitalising Technology, which is utilised in every Geomack model.
- 5. There are occasions when having a Geomack system installed, some people initially experience a slight headache, tingling in the fingers or feet, for example. This is a good sign, as the Geomack unit is releasing the effects of Geopathic Stress and Electro Stress and the body is responding and re-adjusting to the new improved environment created by the unit.

#### Specification:

Dimensions:  $5.1 \times 5.1 \times 69.8$  cm /  $2" \times 2" \times 27$  1/2" (Depth × Width × Height)

Coverage: Covers a ground area of up to 100 square metres / 1000 square feet

Coverage figures are based upon the footprint of the property (ground area of the lowest floor). The reason one only looks at the lowest floor of the property, is that higher floors are automatically covered by the products' protective energy field. The only exception to this is in locations where there is a high level of Electro Stress, like very near pylons or mobile phone masts, for example, where it might be advantageous to also have an additional unit on a higher floor of the property, where the inhabitants might sleep.

## INSTALLATION DIAGRAM: E4004 Energetic Vitaliser

© Geomack® 2006. All Rights Reserved.